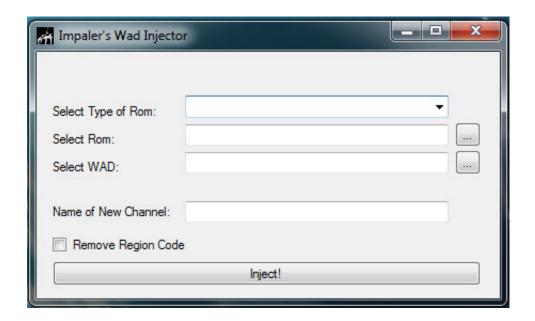

### My Study Life Mac Download

A lot of options are available and directly editable from the loaders interface Wii Channel Wad S Install It WithIf you want a channel on your console, andor want to return to the loader when exiting a game: Download the forwarder for your console: Wii: vWii: Then, install it with a wad manager.. Wii Channel Wad S Download These Games Youll need to be registered at epforums org to be able to download these games.. It is built with devkitPro and not associated with Nintendo in any way Some of the current features includes DVD, SDHC, SMB, USB 2.. The Conduit NTSC-U The Conduit PAL The Last Story NTSC-J (Redump) The Last Story NTSC-U The Legend of Spyro: Dawn of the Dragon NTSC-U The Legend of Zelda: Skyward Sword