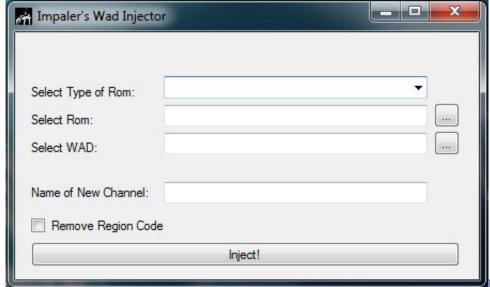

### My Study Life Mac Download

A lot of options are available and directly editable from the loaders interface Wii Channel Wad S Install It WithIf you want a channel on your console, andor want to return to the loader when exiting a game: Download the forwarder for your console: Wii: vWii: Then, install it with a wad manager.. Wii Channel Wad S Download These Games Youll need to be registered at epforums org to be able to download these games.. It is built with devkitPro and not associated with Nintendo in any way Some of the current features includes DVD, SDHC, SMB, USB 2.. The Conduit NTSC-U The Conduit PAL The Last Story NTSC-J (Redump) The Last Story NTSC-U The Legend of Spyro: Dawn of the Dragon NTSC-U The Legend of Zelda: Skyward Sword